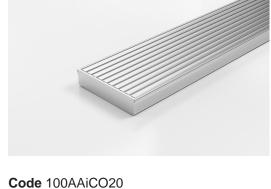

## 100AAiCO20

## **Linear Drain**

The 100AAiCO20 drainage unit features our Anodised Aluminium Wave grate design paired with a Stainless Steel channel.

Complete finished unit, ready to install with 316 marine grade Stainless Steel channel and centre outlet.

Copyright © Stormtech Pty Ltd. Patent 733361. Drawings not to scale, please use dimensions shown. Downloaded 03/06/2024 (please check for updates)

Code 100AAiCO20
Range 100
Grate Style AA
Category Fixed-Length Units
Channel Material Stainless Steel
Steel Grade 316