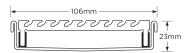

Channel Width 106mm Channel Depth 23mm

**Length(s)** 900mm 1000mm 1200mm 1500mm

Outlet Size DN80